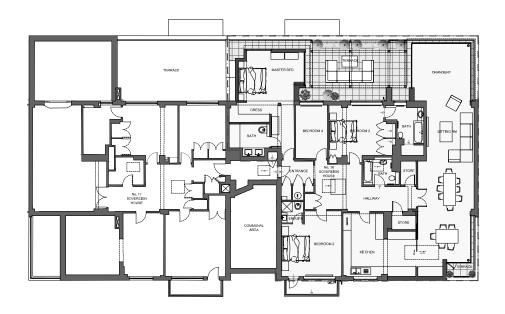

## PROPOSED APARTMENT FLOOR PLAN 1:100 @ A1

## 

| No. 18 Sovereign House - Apartment internal floor area |
|--------------------------------------------------------|
| No. 18 Sovereign House - External terrace area         |
| New walls                                              |
| <br>No. 18 Sovereign House - Property extent           |